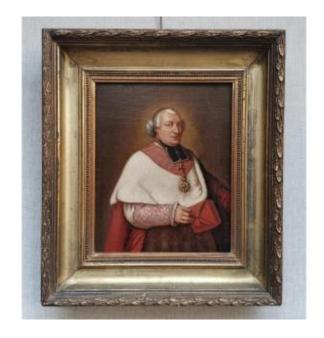

## Portrait Of Ecclesiastic, 19th C.

## Description

Very fine portrait, no doubt, of a cardinal in ceremonial dress, with ermine, pectoral cross and medallion, red bar. Oil on canvas early 19th, beautiful recent work of re-lining. Signed on the right side V. Lempereur. - Delivery all distances and international / contact us. Regular trips to the Paris region and Normandy - Visible in our Lille gallery over 400 m2: furniture, seats, mirrors, paintings, statuary, clocks, lights, curiosities.... Open afternoons from Wednesday to Saturday or by appointment

#### 500 EUR

Signature : Lempereur Period : 19th century

Condition : Très bon état Material : Oil painting

Width: 22 / 35 cm Height: 27 /40 cm

https://www.proantic.com/en/920402-portrait-of-ecclesiastic-1