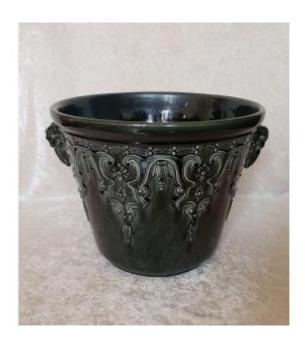

## Description

This important cache-pot dating from the first half of the 20th century is in perfect condition and measures 33 cm high with an overall diameter of 44.5 cm.

Its decoration is particularly neat both in terms of the surrounding decoration and the handles in the shape of a ram's head.