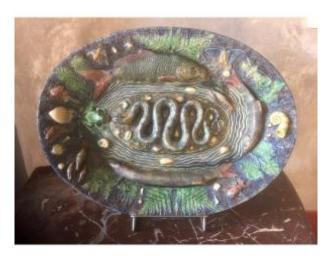

## Description

Large oval dish in polychrome glazed earthenware. Application of a naturalistic trompe l'oeil decoration made up of rustic figurines (fish, butterflies, frogs, beetles, shells, crayfish and a snake in the center on a bed of foliage. Exceptional finesse of execution and technical mastery. The dish is not signed to be compared to the productions of the School of Tours.