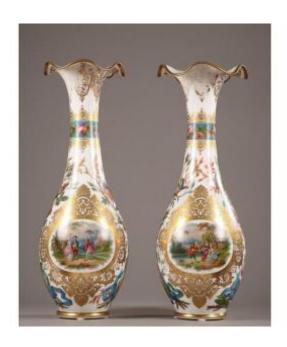

## Description

Pair of vases in white opaline and shaped like inverted balusters. The mouths of the vases have large waves, and the sides are decorated with branches of roses that are tied at the bottom with a blue ribbon. Multicolored birds add vibrancy to the vases. A central medallion surrounded by arabesques painted in gold show 18th-century-style romantic scenes. Golden stripes highlight the neck and the base. A frieze of roses on a blue background encircles the neck.