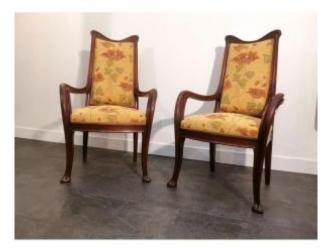

## Louis Majorelle Pair Of Art Nouveau Armchairs

## Description

Superb and rare pair of high armchairs in molded and carved solid mahogany decorated with naturalistic whippings. Backrest with slight inclination, curved armrests, corner base with front legs in curved volutes and rear saber base. They have been completely restored by our upholsterer in a traditional way, the comfort is perfect! Model presented at the exhibition of the Nancy School in Paris in 1903. Louis Majorelle in Nancy Period 1900 We invite you to visit our site: antiquites-art-nouveau.fr

## 14 800 EUR

Signature : Louis Majorelle Period : 20th century Condition : Parfait état Material : Mahogany Width : 66 cm Height : 115 cm Depth : 60 cm