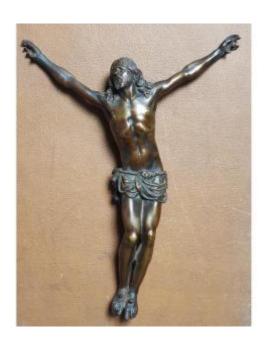

## Description

Large bronze Christ formerly mounted as a crucufix which has retained its beautiful deep and nuanced original patina.

Model of living Christ with the head tilted to the left and the body slightly swaying to the right. has an original opening on the back, I think late 18th early 19th, but perhaps older, details such as veins, toes and hands are indicative of a beautiful cast executed in a very good workshop.

Note wear and friction as visible in the photos.

dimensions:

Height from feet to hands: 34 cm height from feet to head: 31 cm

length at hands 26 cm weight approximately 1700

grams.

delivery possible by registered colissimo with insurance and delivered against signature for: