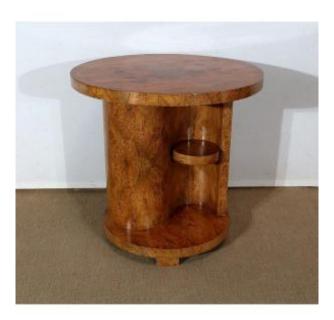

#### Description

Beautiful pedestal table in thuya burl in the modernism style, fitted with a circular top made up of 4 leaves in thuya veneer. This symmetrical set reveals a slightly darker cedar heart pattern in the center. This large tray rests on a rounded S-shaped central element also veneered in 4 sheets. The 2 concave parts are furnished with a circular tablet at mid-height. The whole rests on a round part with a diameter smaller than that of the top, surmounting 4 feet. We will appreciate the curves of this harmonious pedestal table and its shimmering color.

### 2 800 EUR

Period : 20th century Condition : Excellent état Diameter : 74 cm Height : 73 cm

https://www.proantic.com/en/927772-pedestal-table-in-thuyaburl-art-deco-modernism-early-twentieth.html