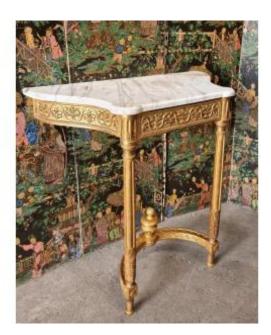

# Small Console In Golden Wood, Directoire Period

### Description

Small console in carved and gilded wood, the curved sides the straight facade. the belt is decorated with carved palmettes, the top of the two fluted and asparagus uprights, the fluted legs with an acanthus leaf at the bottom and are joined by a spacer carved decorated in the center with a small covered vase. Original veined white marble top (thick 2 cm) formerly restored. Beautiful leaf gilding, small restorations carried out by a professional. Late 17th century work

## 800 EUR

Period : 18th century Condition : Bon état Material : Gilted wood Length : 85,5 cm Height : 86 cm Depth : 44 cm

https://www.proantic.com/en/927897-small-console-in-golden -wood-directoire-period.html