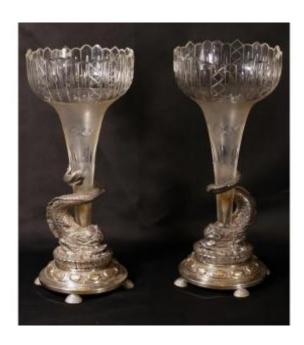

## Pair Of Soliflore Vases In Cut Crystal And Dolphin Mount In Silver Metal XIX

880 EUR

Period: 19th century

Condition: Très bon état

Diameter: 13 cm Height: 29.6 cm

https://www.proantic.com/en/929652-pair-of-soliflore-vases-in-cut-crystal-and-dolphin-mount-in-silver-metal-xix.html

## Description

Very nice pair of soliflore vases mounted in silver metal decorated with dolphins. The crystal cornet shape is superb, serration at the top with crystal engraving. The silver metal base decorated with dolphins in the style of the fountains of Versailles. The base of the cornet fitting into the tail of the dolphins. Period late nineteenth century. Deposits at the bottom of the vases and spent silvering on the reliefs. Delivery 18 euros in France, 35 euros in the EU and 60 euros rest of the world