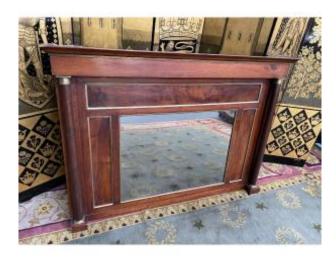

# Mirror - Trumeau Empire Period

## Description

Empire period Trumeau mirror in walnut and brass fillets

**Excellent condition** 

DELIVERY IN FRANCE 189EUR.