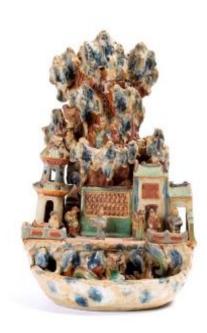

# Description

China, 18th-19th century.

Orchid vase decorated with inhabited pagodas in the mountains surmounting a basin where a dragon swims.

Blue, green, ocher polychrome enamelled stoneware.

Slight lacks.

Dimensions:

Height: 35.5 cm. Width: 23cm. Depth: 20.5cm.