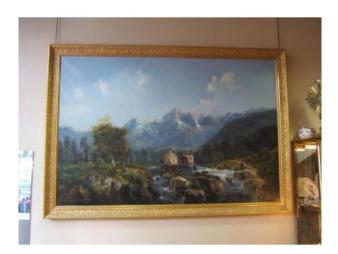

## Description

Signed important oil painting on canvas depicting a landscape Godchaux.Elle in Isère, the old mill, Belledone animated characters. Very good condition, gilt frame in perfect condition. signed pen left: Godchaux 1860-1930 Total Dimensions: 2,15mx1,48m senior executive: 1,95mx1,30m Ideal for decoration.