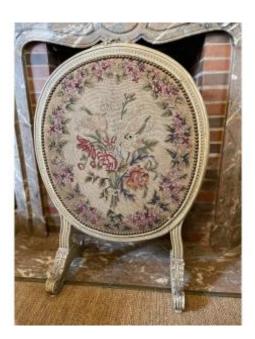

# Louis XVI Period Fireplace Screen.

### Description

In the shape of a medallion and from the 18th century. Original patinated gray lacquer. Completely mounted at small pegs. Flowers carved on the top. Very pretty tapestry of flowers made with the needle, with small points. This tapestry is original and in perfect condition. The back of the screen is lined with a checkered canvas in used condition (small rust spots and a small tear, see photo). The feet, in consoles, are lined with acanthus leaves. Delivery possible, please contact us.

## 750 EUR

Period : 18th century Condition : Bon état Material : Painted wood Width : 59,5 cms Height : 84 cms

https://www.proantic.com/en/939739-louis-xvi-period-fireplac e-screen.html