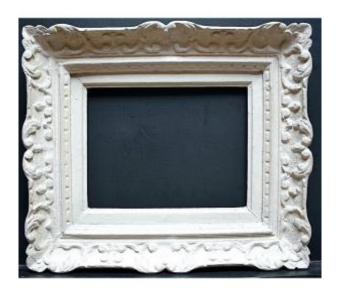

# Description

Nice old Montparnasse frame, in carved wood, around 1930. Beige .

Condition: Good general condition, normal wear.

Dimensions: 3F

Outer dimension of the frame: 45 x 22.4 cm. Interior dimension with rebate: 28 x 21.8 cm. (see

arrowed photo)

Dimension of the view: 26 x 19.7 cm.

Wand width: 9 cm. Frame depth: 4.5 cm. Weight: 1.355 kg.

SHIPPING: To know the shipping costs before the purchase, click on: Buy online and select your country, or contact us by email.