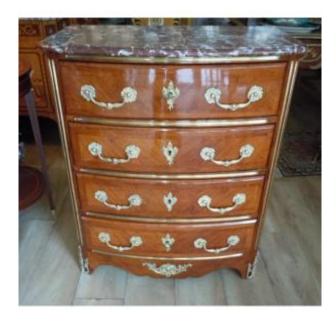

## Description

Small chest of drawers from the Napoleon 3 period in Louis XIV style, in very good condition, refinished with a pad in rosewood veneer on oak, brass rods in grooves on the uprights and crosspieces bronze trim, original marble top, locks and keys present the lock of the 4th drawer has been replaced delivery by carrier cost to be defined according to destination