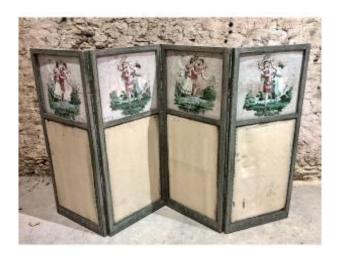

# Screen End XIXth Century

## Description

Charming little romantic 4-leaf screen in painted wood, wallpaper and fabric. Very nice patina in its "juice". State of use, stains and wear...

Dimensions of each sheet: width 46.5cm x height 113cm Dimensions of view of each wallpaper: width 40.3cm x height 35.3cm Total length unfolded: 186cm x 113cm Thickness folded: 3cm