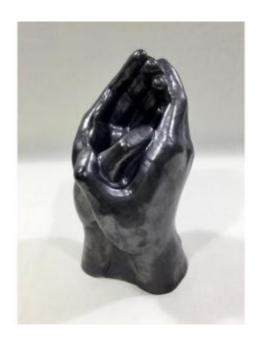

## Description

Glazed earthenware vase representing two intertwined hands, they form a hollow in the middle allowing a flower to be slipped into it. Nice work, but no signature or mark.

Very good state.

Work from the middle of the 20th century around 1950/1970.

Dimensions -

Weight: 1.258 kilograms Height: 23.8 centimeters Width: 13 centimeters

Depth of the vase part : 6 centimeters

You can consult our other announcements and also follow our gallery to be informed of new products...