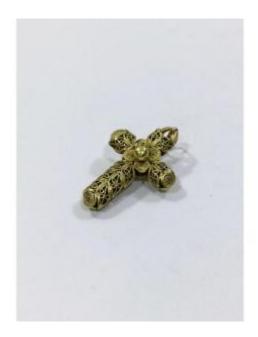

## Filigree Cross In Yellow Gold

## Description

18k yellow gold cross.

Very nice work of watermarks, and very good condition.

French work from the 20th century, hallmarked with the head of an eagle.

Dimensions -

Weight: 4.5 grams

Length including bail : 3.66 centimeters

Length of the cross: 3 centimeters

Width: 2.12 centimeters

Thickness: 0.91 centimeter at the widest, 0.51

centimeter at the thinnest.

Interior dimensions of the bail: 0.65 centimeters

long and 0.37 centimeters at the widest.