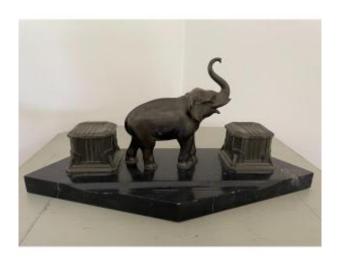

# Old Art Deco 1930 Inkwell In Regulates, The Elephant Early 20th Century

## Description

Very charming inkwell in regular Art Deco period 1930 representing an elephant Double tank, complete Dimension 32 by 13 cm, max height 14 cm In good condition, a few tiny chips of no importance on the black marble All our objects on antiquites-monfuturanterieur.fr