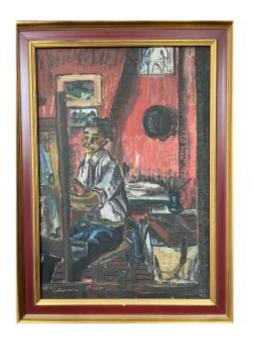

#### Description

Katumi Ousuda (xx) (Japanese School Of Paris)
My portrait, 1926
Oil on canvas
55 x 38 cm
64 x 47 cm with frame
Signed and dated at the bottom center as well as on the back (titled) and presence of an old label .

Katumi Ousuda was a friend of Eileen Gray and Japanese sculptor Seizo SUGAWARA

### 2 200 EUR

Signature : Katumi OUSUDA (XX) Period : 20th century Condition : Bon état Material : Oil painting Length : 38 (47) cm Height : 55 (64) cm

https://www.proantic.com/en/955611-katumi-ousuda-xx-my-p ortrait-1926-japanese-school-of-paris.html