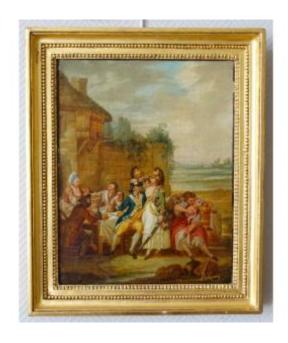

## 18th Century French School, Picturesque Scene At The Inn Circa 1780

1 550 EUR

Signature : suiveur de Watteau de Lille

Period: 18th century

Condition : Très bon état Material : Oil painting

https://www.proantic.com/en/957105-18th-century-french-sch

## Description

18th centuryFrench school, picturesque scene at the inn set into a gold leaf gilt wood frame, circa 1780, follower of Watteau de Lille.

In good condition.

Frame: 49cm x 40cm Canvas: 41cm x 32cm Dealer