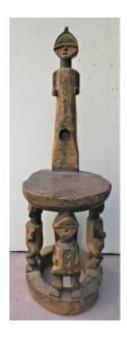

## Description

Very rare royal throne Ambbete of the Fang of Gabon height 71cm, depth 25cm for a width of 23cm seated with shiny patina of use in places supported by three two-tone figurines In the backrest a cavity in front and another behind which must have contained loads magic This throne shows very pronounced wear and tear in places The base, strongly eroded by age, is still solid This type of sulpture is very rare on the market Beautiful collector's item Free shipping worldwide