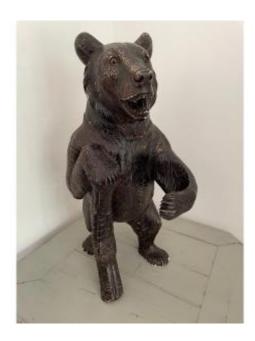

## Plaster Bear Statue In The Black Forest Taste, Early XX Eme Pot Tobacco Animal Folk A

Description

Old plaster tobacco pot representing a bear walking in the style of the Black Forest Good condition with some chips. The head withdraws and the eyes are out of glass. Period 1920/1930 dimension height 41 cm and width 19 cm Fragile object => shipping possible but only in cocolis at the expense of the buyer interesting piece, for collection or cabinet of curiosities

140 EUR

Period : 20th century Condition : Bon état Material : Plaster

Width: 19 cm Height: 41 cm

 $https://www.proantic.com/en/958648-plaster-bear-statue-in-th\\ e-black-forest-taste-early-xx-eme-pot-tobacco-animal-folk-art.\\ h.html$ 