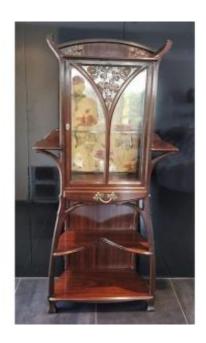

## Nancy School Art Nouveau Showcase "aux Clover"

8 800 EUR

Signature : Ecole de Nancy

Period: 20th century

Condition : Parfait état

Width: 88 cm Height: 182 cm

11018110 1 102 011

Depth: 33 cm

## Description

Magnificent display case in molded and curved solid coral wood, decorated with patinated brass clover leaves. It opens with a glazed door with split uprights, on two glass shelves supported by gilt bronze brackets, a belt drawer, a niche compartmentalized by a shelf with rounded cutouts in the lower part, and a niche flanked by headbands with curved ears in the upper part. Exceptional quality of cabinetmaking, we replaced the fabric of the bottom which originally was a pleated silk in the manner of Majorelle, the glazed part is equipped with lighting by a very discreet LED bar. School of Nancy Period 1900 We invite you to visit our site: antiquites-art-nouveau.fr