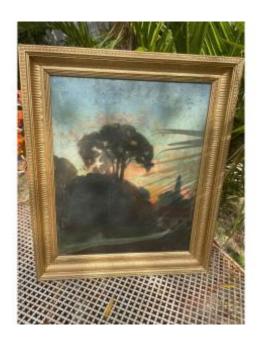

## Country House With Its Umbrella Pine

750 EUR

Signature : A définir Period : 20th century

Condition: Très bon état Material: Oil painting Height: 49x41. 42x35

https://www.proantic.com/en/959902-country-house-with-its-u

## Description

Very beautiful painting representing a house at the bottom of the road and its umbrella pine, resplendent colors! Sunset or sunrise. Superbly done by the painter! Signed canvas to decipher? In its frame in the total format of 49x41 and 42x35 cm without. In its juice and its old patina! Very friendly and superb pictorial technique! Do not miss!