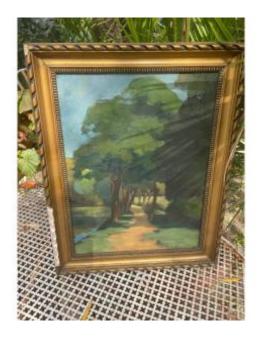

#### The Lake And Its Tree-lined Path

#### 350 EUR

Signature : A définir Period : 20th century

Condition: Très bon état Material: Oil painting Height: 42x34. 36x28

## Description

Nice oil on canvas representing a quiet setting with its lake on the edge of a wooded path. Very good and beautiful pictorial technique! Painter to define? Remarkable greenish color palette! Painting soothing and visually of good quality! Small lack of stucco on the frame (sold as is) original patina! Origin Bordeaux castle. Format of 42x34 cm with frame and 36x28 cm without. Do not miss! Very decorative and beautifully crafted!