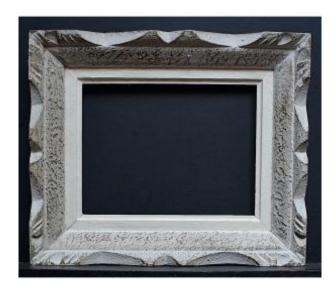

## Description

Nice old frame, in carved wood, period around 1930 1950.

Colour: Golden beige.

Condition: Good general condition, normal wear.

**Dimensions: 1Fformat** 

External dimension of the frame:  $30.5 \times 25.5$  cm. Interior dimension with rebate:  $21.5 \times 16.5$  cm.

(see arrowed photo)

Dimension of the view: 19.8 x 14.8 cm.

Rod width: 6 cm. Frame depth: 3.5 cm. Weight: 360 grams.