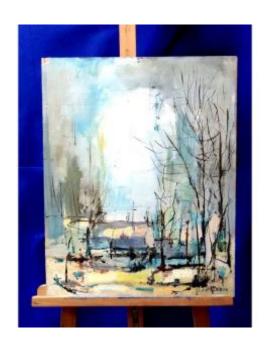

## Painting On Panel-pierre Malrieux-the Basin Of Arcachon-bordeaux-20th Century

1 200 EUR

Signature: PIERRE MALRIEUX

Period: 20th century Condition: Bon état

Width: 48 cm Height: 60 cm

https://www.proantic.com/en/962981-painting-on-panel-pierre-malrieux-the-basin-of-arcachon-bordeaux-20th-century.html

## Description

Pierre Malrieux, born September 13, 1920 in Villefranche-de-Queyras in the Lot-et-Garonne Very beautiful modernist painting evoking the Arcachon basin, by this great painter from Bordeaux who set up his studio in the Arcachon basin. "The Basin is an infinity for the eye like the Camargue.... .... I like the low tide, the land at the water's edge. It's my first encounter with nature ( ..... .....The Bassin has made me more real." Signature lower right, slight addicts upper right 60 cm x 48 cm