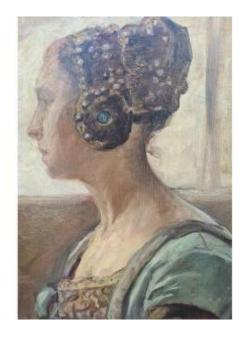

## Study Of Female Painter Astrid Kjelberg Juel

Description

Lost profile of a woman in traditional dress or in costume from ancient times by Astrid Kjelberg Juel (1877-1965). The painting, signed on the back, must date from the very beginning of the 20th century at the latest, given the age of the frame and the canvas. There is a very small accident in the middle of the painting but visible in the photographs. Dimensions without frame are 42x31.5 cm