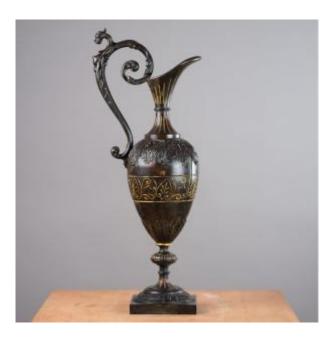

## Description

Pretty ewer in turned wood, molded, patinated and gilded highlights, decorated with foliage and palmettes, on a quadrangular base. 19th century work. Small slits.

## 450 EUR

Period : 19th century Condition : Bon état Width : 17 cm / 6,7 in Height : 45 cm / 17,7 Depth : 13 cm / 5,2 in

https://www.proantic.com/en/965406-ewer-in-turned-wood-ni neteenth-work.html