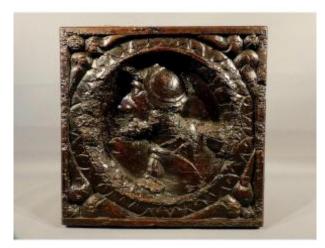

## Carved Wooden Panel 16th Century Haute Epoque

## Description

Beautiful walnut door panel representing a soldier with helmet and shield Panel dimensions: 34cm - 34cm 16th century. Origin: Belgium or France. Deeply carved panel with a beautiful dark patina.