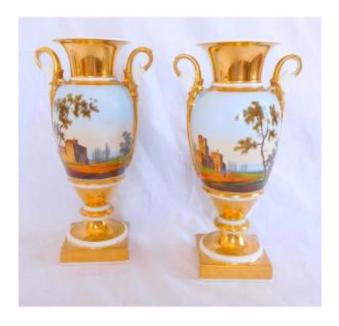

## Pair Of Paris Porcelain Empire Vases - Revolving Italian Landscapes - 27cm

950 EUR

Signature : porcelaine de Paris

Period: 19th century

Condition: Très bon état

Material: Porcelain

Height: 27cm

## Description

Beautiful pair of amphora shaped ornamental porcelain vases, Beautiful decoration that is so-called "revolving" Italian landscapes: the landscape goes around the vase in an uninterrupted manner. Very beautiful shiny gilding all over the vase. Paris Porcelain, Empire Restoration period - early 19th century, 1820s.

Fairly large model, very refined production, they can be placed on a commode or a mantel. Our vases are in excellent condition, very fresh gilding and remarkably preserved. No accident except a small chip at the base vase joint.