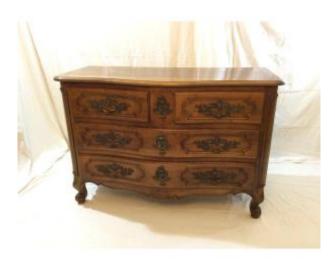

## Chest Of Drawers In Walnut Louis XV

## Description

Louis XV style chest of drawers in walnut opening with four drawers. The handles and keyholes are in bronze. It has two keys and the locks work perfectly. Very good state. It bears the "HP" stamp on the back. French work, from the middle of the 20th century.