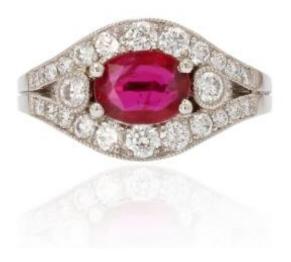

## Description

Contemporary ring whose setting is adorned with an oval ruby set with 4 claws. On either side, a modern brilliant-cut diamond is set in millegrains. Each border of the ring consists of a fall of modern brilliant cut diamonds, all openwork.

Main material: platinum, dog's head hallmark. Weight of the ruby: approximately 1.22 carats. Total diamond weight: approximately 0.73 carats. Proportions: Height: 10 mm, thickness: 3.4 mm, width of the ring at the base: 2.3 mm. Net weight: about 6.25g. Our opinion: Here is a beautiful model of ruby rings, absolutely timeless and follows the curve