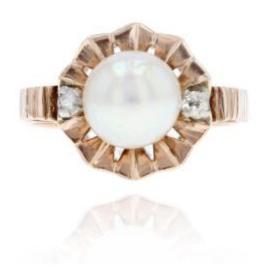

## Description

Old ring whose mount is formed of a setting in the shape of an openwork crown and adorned on its top with a pearly pink Orient cultured pearl, supported on either side by 2 old cushion-cut diamonds. On either side of the head, two winding decorations adorn the start of the ring and are covered with streaks.

Period: 20th century

Main material: pink gold, 750 thousandths, 18

carats eagle's head hallmark.

Total diamond weight: approximately 0.10 carats.

Pearl diameter: 8/8.5 mm.

Proportions: Height: approximately 13 mm, width: 12.7 mm, thickness: approximately 10.1 mm, width of the ring at the base: 3.2 mm.

## **BAUME**

The jewels expertise since 1975

Mobile: 05 49 41 18 19

28 rue de Magenta

Poitiers 86000

Authentic old jewel - French work from the beginning of the 20th century.

Our opinion: The profile of this old pearl ring is beautifully worked and the frame sits perfectly on the finger.