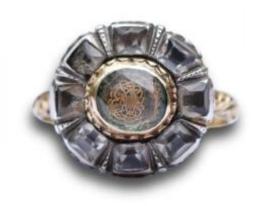

## Description

A Stuart crystal cluster ring. English, c.1700.

A Stuart crystal cluster ring.

English, c.1700.

Ring size N UK / 6.5 US.

The cluster measures 1.4 x 1.3cm in diameter.

The main gold mounted rose cut crystal is encircled by eight table cut crystals set in silver. The central crystal houses an elaborate miniature gold thread monogram, framed by further gold thread edging. The triangular faceting of the central crystal is slightly rubbed but displays a sophisticated cutting style. The reverse of the