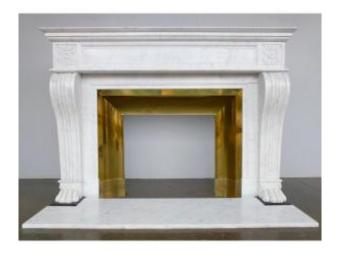

## White Marble Fireplace With Lion Paws

7 400 EUR

Period: 19th century

Condition : Parfait état

Material : Marble

Length: 159 cm

Height: 110 cm

Depth: 68 cm

https://www.proantic.com/en/984603-white-marble-fireplace-

with-lion-paws.html

Description

White Carrara marble fireplace carved under the Restoration, called "lion's paw", in perfect condition. This model is remarkable for the quality of execution of the rosettes surrounded by foliage, the headband and the finely carved lion's paws, resting on a fine black marble base from Belgium. Floor slab recut as originally to the dimensions of 148 cm long and 40 cm wide. The total depth, including the floor slab, is 94 cm. Its length at the body is 146 cm. A made-to-measure brass firebox, as shown in our first two photos, can be offered to you at the price of EUR1,200 including tax. The dimensions of its hearth are 97 cm long and 74 cm high. You can visit our site: www.claudeaugustin.com