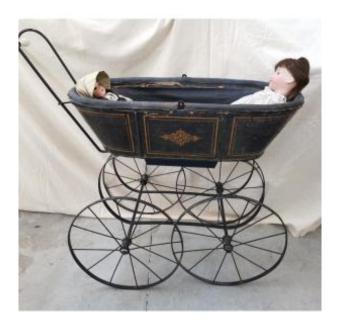

## Pram

#### 650 EUR

Period: 19th century Condition: Bon état

Material: Painted wood Length: totale: 110 cm

Width: 52 au niveau des roues.

Height: 80 cm

https://www.proantic.com/en/985040-pram.html

### Description

Authentic child's pram, mid-19th century, in curved metal, wood covered with oilcloth and decorated with golden motifs. White porcelain handle. The hood is missing. - Delivery all distances and international / contact us. Regular trips to the Paris region and Normandy - Visible in our Lille gallery over 400 m2: furniture, seats, mirrors, paintings, statuary, clocks, lights, curiosities, collectibles.... Open afternoons from Wednesday to Friday or by appointment