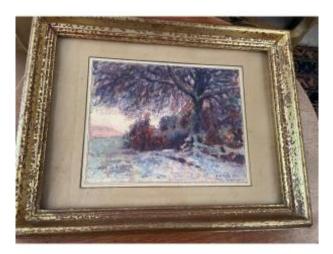

## Watercolor From To M Glue The Tree

## 750 EUR

Signature : A.M.Colle Period : 19th century Condition : Très bon état Material : Water color Length : 48x37. 26,5x21

https://www.proantic.com/en/985263-watercolor-from-to-m-gl ue-the-tree.html

## Description

Very beautiful watercolor by the great painter À.M Colle. Representing a tree in the countryside. Remarkable pictorial technique with this gradient of blue and purple colors, very well framed in a total format of 48 x 37 cm and 26.5 x 21 cm without. Signed and located in Champigneulles. With its window. Painting in its own juice! Do not miss ! Superb and rare!