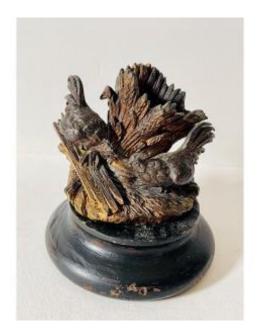

## Pyrogen With Two Roosters In Bronze.

## Description

Small bronze pyrogen representing a sheaf of wheat at the foot of which two cases are ready to confront each other. Old proof on which the two roosters were cast separately from the terrace and mounted on it. It and the sheaf of wheat have a golden patina while the roosters have a brown patina. Mounted on a blackened wooden base.

## 120 EUR

Period : 20th century Condition : Très bon état Material : Bronze Width : 7,5 Height : 8,4

https://www.proantic.com/en/985631-pyrogen-with-two-roost ers-in-bronze.html