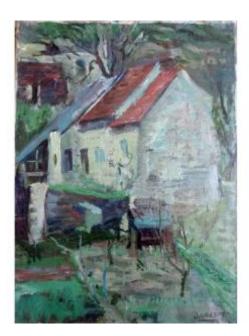

## Landscape Signed Janclos

## Description

Oil on canvas representing a house in the countryside. It is in good condition, on its canvas, must be dated no later than the 1950s and signed lower right and countersigned on the back. I have not found any trace of this artist who must be an artist from the Paris school after the war.

## 105 EUR

Signature : Janclos Period : 20th century Condition : Bon état Material : Oil painting Width : 24 Height : 33,5

https://www.proantic.com/en/985898-landscape-signed-janclo s.html