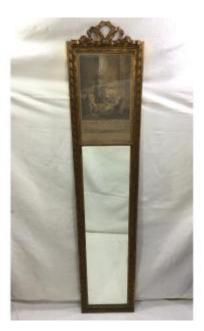

## Description

Narrow Louis XVI style trumeau, composed of a mercury mirror at the bottom and an engraving at the top.

The frame is in gilded wood, decorated with a ribbon bow at the top.

The engraving is titled "The Winter Evening". The mercury mirror has a few small pits, giving it

its charm.

The bottom is paper for the upper part, and a wooden plate for the bottom.

French work from the first part of the 20th century.

Possibility of withdrawal on site, or contact us for a possible shipment.