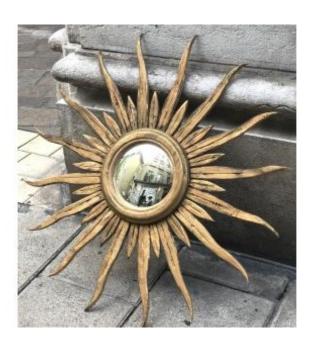

# Very Large Sun Witch Mirror 96 Cm In Bomb And Deforming Wood

### Description

VERY IMPORTANT and spectacular distorting mirror, called "witch's mirror".

Frame in the shape of a sun with double length of rays.

Made of wood with a golden patina.

Curved and deforming silver crystal.

Period early twentieth.

Dimensions:

Diameter: 96 cm max.

Diameter of the central mirror alone: 22 cm.

IN VERY GOOD USED CONDITION: as in the photos.

You can follow my gallery to be informed of new arrivals...