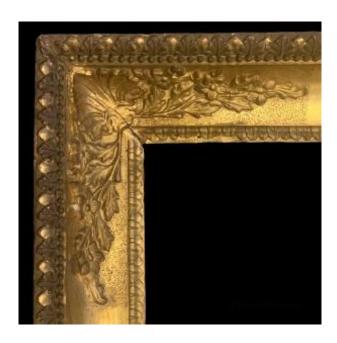

## Description

Neoclassical frame in wood gilded with gold leaf. Corners enriched with disc decorations with floral motifs with an engraved background. Beaded external profile, with shiny and opaque leaves; internal profile with glossy leaves.