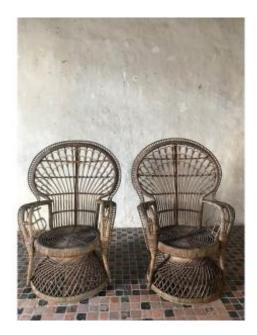

## Pair Of Rattan Armchairs 50s-60s

1 600 EUR

Period : 20th century Condition : Bon état

Width: 82 cm Height: 112 cm

## Description

Pair of rattan armchairs from the 50s and 60s. All in rattan, including the structure, very designated, large armchairs, seats in the shape of a tom-tom, wide backrests that flare out in a fan at the top. Two main sections of rattan meet at the base of armrests punctuated by splint links. Backrests and armrests are surrounded by a frieze of intersecting rattan rings.