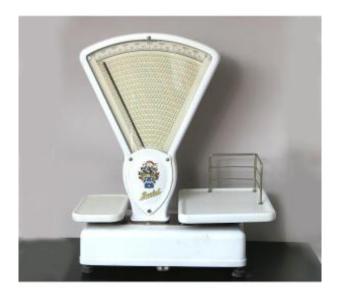

## Description

Large Berkel scale (Belgium) - 1942 Scale originally sold for commercial use, but it can of course be used for domestic use

Highly décorative (!)

White enameled cast-iron

Dual dial

One that displays the weight and the price
The other one that displays the weight only (and
the Berkel signature)
On this one, le glas is missing

Nice hands - Original trays Adjustable feet.

The scale must be level for the 0 to be in place

Dealer

#### Cartellino

Antiques, ethnical jewels, vintage clocks & watches, etc.

Mobile: +32 (0)475 557 480

34, Avenue Victor Rousseau

Bruxelles 1190

Beautiful enamel logo in color under the dial and on each side

### Completely original

Dimensions with trays:

Height: 66 cm Width: 56 cm Depth: 38 cm

Good condition (few chips on the enamel)
The missing glass is easy to replace (screws)

Weight: 31 Kg (excluding packaging)