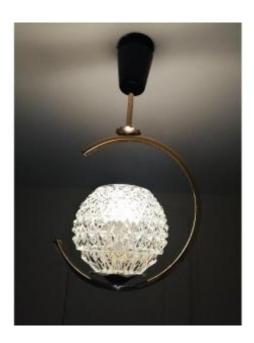

## Description

60s crystal and metal suspension. Of good quality.

The frame is in gold metal with matt black lacquer parts.

The ball is made of molded crystal with triangular patterns in relief for better light diffraction.

The electrical system has been redone in our workshops (wire changed, original B22 socket in good condition).

The golden metal part has some pitting and mini scratches that are practically invisible when the luminaire is hung from the ceiling Dimensions: Height 38.5 cm Diameter of the ball 15 cm