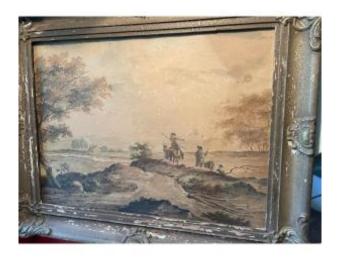

## 18th Century Flock And Shepherds Lavis Drawing

### Description

Exceptional wash drawing with heightened gouache and watercolor from the 18th century. Representing a scene of shepherds and flock returning from pasture. In very good condition, in its frame and its old protective glass. Magnificent colors and above all remarkable technique of finesse and precision of the line. Probably from a great painter-draughtsman's hand! Provenance from the private collection of a castle! Format of 50x40 cm with frame and 39 x29 cm without. Do not miss! Superb and rare in this quality!