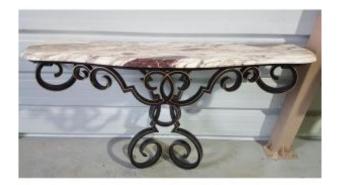

## Console en fer forgé et marbre 1950

## Description

Console in wrought iron 1950 of rectangular section doubled by a flat iron heightened by a net in gilding, beautiful work of the matter, central part curved, interlacing in right angle and voluptuous resting on two feet united in the center. Plateau in marble breche white violet, this console was designed by an architect for an apartment on the Cote d'Azur and realized by a craftsman companion master of the time.