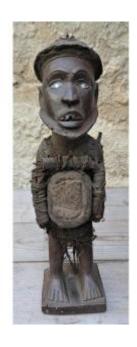

## Description

Bembe fetish from Congo in semi-hard wood covered with dried earth with a magic charge on the belly surrounded by vegetable fibers height 28cm high glass eyes a cowry shell on the earthen hat the mouth ajar with threatening teeth an earthen hood in the back showing traces of fragility a fiber loincloth surrounding his lower abdomen and partly hiding his male sex an iron plate sealed in the base whose meaning I do not know free shipping worldwide